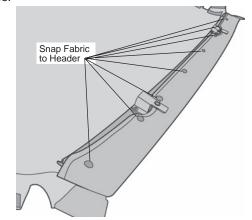

## **Snap Bikini to Header**

Slide the pocket sewn along the front of the Bikini over the edge of the header and snap it to the snaps.