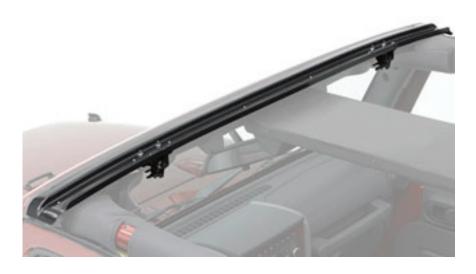

## **Parts List and Hardware Identification** Header Knob, Part Number 440.55, Qty - 2 Windshield Header, Part Number 423.45, Qty - 1 Header Knob Base -Header Knob Base -Right, Part Number Left, Part Number 445.08, Qty - 1 445.09, Qty - 1

## **Snap Bikini to Header**

Slide the pocket sewn along the front of the Bikini over the edge of the header and snap it to the snaps.