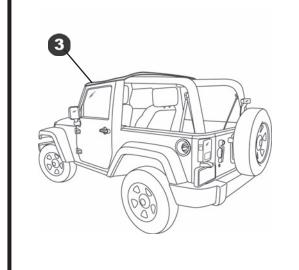

## 3 Secure Header to Windshield

Center the Bikini on the vehicle. Place the tabs on the Header Knob Bases above the footman loops in the windshield frame. Place a Header Knob Plate under a footman loop. Install a Header Knob through the plate and footman loop and thread it into the Header Knob Base. Repeat this with both Header Knob Bases.