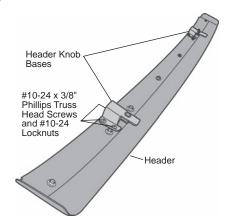

## **Install Header Knob Bases** on Header

The bottom of each Header Knob Base is stamped with an R for right or an L for left.

Place the Right Header Knob Base over the four holes with the tab of the base pointing to the front of the Header. Secure the Header Knob Base to the Header with four (4) #10-24 x 3/8" Phillips Truss Head Screws and four (4) #10-24 Locknuts.

Repeat this procedure with the left base.

Rev. E 0524 51243 pg. 2