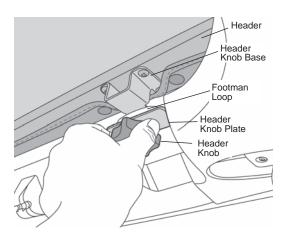

## 3 Secure Header to Windshield

Center the Bikini on the vehicle. Place the tabs on the Header Knob Bases above the footman loops in the windshield frame. Place a Header Knob Plate under a footman loop. Install a Header Knob through the plate and footman loop and thread it into the Header Knob Base. Repeat this with both Header Knob Bases.